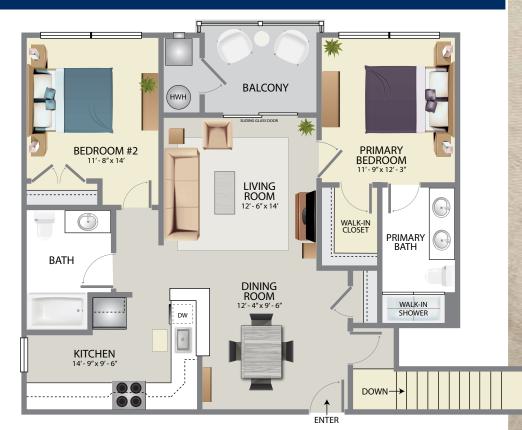

## VANCOUVER



## Main Floor

- · 2 Bedroom
- 2 Bath
- Balcony

## **Finished Basement**

- Full Size Washer & Dryer
- 1/2 Bath\*
- · Alcove\*
- Storage Area\*

\*Select Units

1,326 Total sq. ft





Plans and furnishings are for marketing purposes only, and are not to scale. Please inspect construction, subdivision, utility, landscape and other plans available through leasing center for complete and specific information. Actual locations may vary and items shown or not shown on this place are subject to errors, omissions and field changes.

\*All units can be reasonably adapted for handicap accessibility for an extra charge.

3425 West Bangs Avenue Neptune, NJ 07753

732.643.0083

pointeatneptune.com