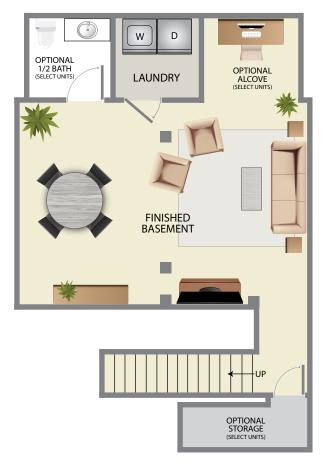

## **Finished Basement**

- Full Size Washer & Dryer
- 1/2 Bath\*
- · Alcove\*
- Storage Area\*

\*Select Units

1,326 Total sq. ft

Plans and furnishings are for marketing purposes only, and are not to scale. Please inspect construction, subdivision, utility, landscape and other plans available through leasing center for complete and specific information. Actual locations may vary and items shown or not shown on this place are subject to errors, omissions and field changes.